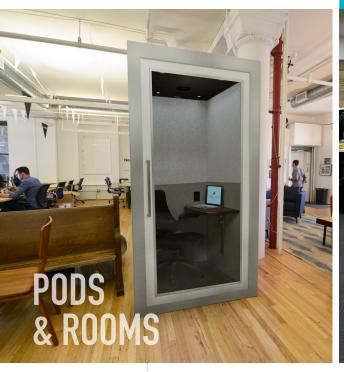

# MODULAR OFFICE SYSTEM







### Create and modify your office environment with our flexible, fast and cost effective modular building components

- Sleek, sturdy construction easily customized to your design needs
- Components for walls, cubicles, privacy pods & rooms, shelving, tables, storage, interactive & display units and more
- Simple disassembly, moving and storage for your convenience

### There's a new way to get your office ready for business, quickly and easily!

Create your office workspace in real time with the most innovative modular system available – Emagispace. Through its patented EmagiBlock® building components, Emagispace has everything you need to create and customize the right office solution, wherever and whenever. Set up office spaces in a fraction of the time, cost and effort of traditi